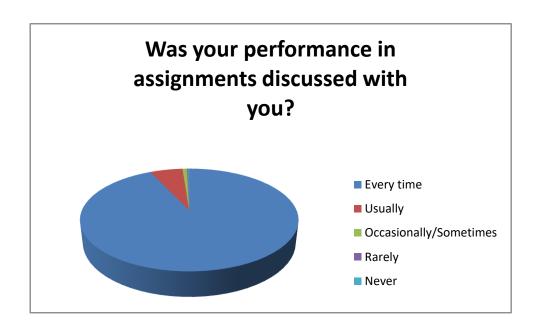

|                        | Was your performance in assignments discussed with you? |
|------------------------|---------------------------------------------------------|
| Every time             | 1158                                                    |
| Usually                | 72                                                      |
| Occasionally/Sometimes | 10                                                      |
| Rarely                 | 3                                                       |
| Never                  | 2                                                       |