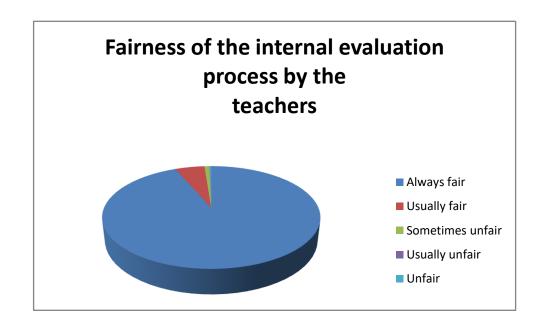

|                  | Fairness of the internal evaluation process by the teachers |
|------------------|-------------------------------------------------------------|
| Always fair      | 1165                                                        |
| Usually fair     | 65                                                          |
| Sometimes unfair | 11                                                          |
| Usually unfair   | 1                                                           |
| Unfair           | 3                                                           |