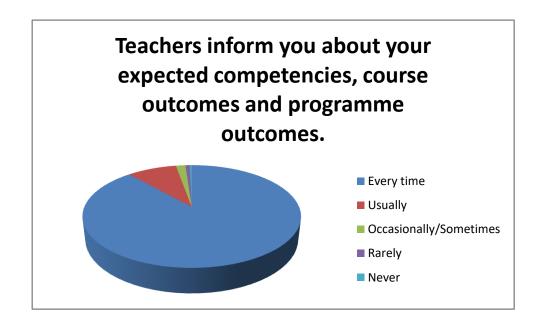

|                        | Teachers inform you about your expected competencies, course outcomes and programme outcomes. |
|------------------------|-----------------------------------------------------------------------------------------------|
| Every time             | 1101                                                                                          |
| Usually                | 109                                                                                           |
| Occasionally/Sometimes | 21                                                                                            |
| Rarely                 | 10                                                                                            |
| Never                  | 4                                                                                             |