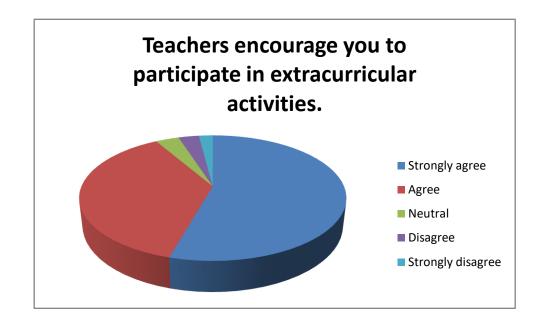

|                   | Teachers encourage you to participate in extracurricular activities. |
|-------------------|----------------------------------------------------------------------|
| Strongly agree    | 677                                                                  |
| Agree             | 464                                                                  |
| Neutral           | 42                                                                   |
| Disagree          | 37                                                                   |
| Strongly disagree | 25                                                                   |