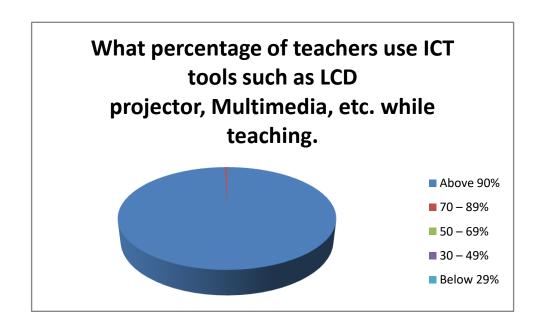

|           | What percentage of teachers use ICT tools such as LCD projector, Multimedia, etc. while teaching. |
|-----------|---------------------------------------------------------------------------------------------------|
| Above 90% | 1127                                                                                              |
| 70 – 89%  | 4                                                                                                 |
| 50 – 69%  | 0                                                                                                 |
| 30 – 49%  | 0                                                                                                 |
| Below 29% | 0                                                                                                 |