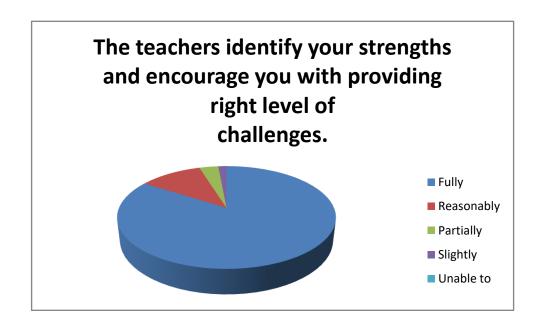

|            | The teachers identify your strengths and encourage you with providing right level of challenges. |
|------------|--------------------------------------------------------------------------------------------------|
| Fully      | 1047                                                                                             |
| Reasonably | 138                                                                                              |
| Partially  | 42                                                                                               |
| Slightly   | 18                                                                                               |
| Unable to  | 0                                                                                                |