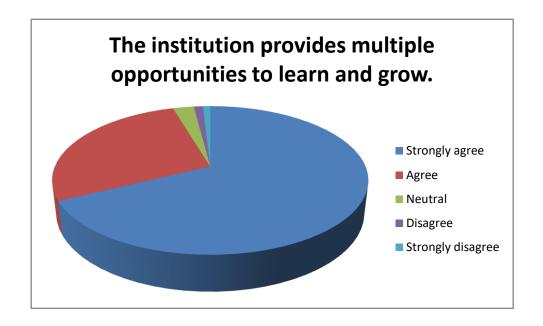

|                   | The institution provides multiple opportunities to learn and grow. |
|-------------------|--------------------------------------------------------------------|
| Strongly agree    | 843                                                                |
| Agree             | 345                                                                |
| Neutral           | 32                                                                 |
| Disagree          | 14                                                                 |
| Strongly disagree | 11                                                                 |