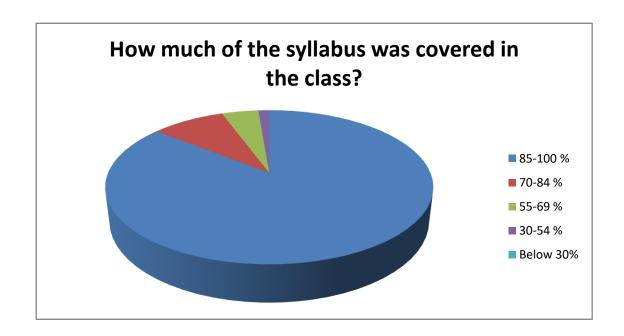

|           | How much of the syllabus was covered in the class? |
|-----------|----------------------------------------------------|
| 85-100 %  | 1067                                               |
| 70-84 %   | 108                                                |
| 55-69 %   | 54                                                 |
| 30-54 %   | 16                                                 |
| Below 30% | 0                                                  |