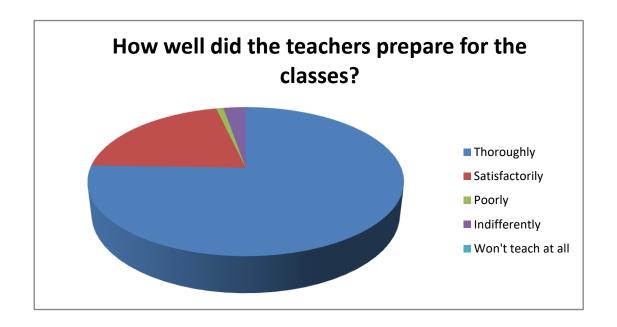

|                    | How well did the teachers prepare for the classes? |
|--------------------|----------------------------------------------------|
| Thoroughly         | 940                                                |
| Satisfactorily     | 260                                                |
| Poorly             | 11                                                 |
| Indifferently      | 34                                                 |
| Won't teach at all | 0                                                  |