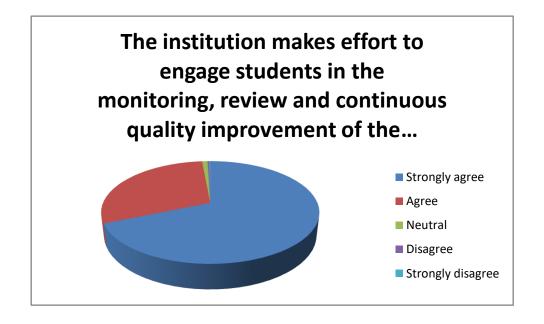

|                   | The institution makes effort to engage students in the monitoring, review and continuous quality improvement of the teaching learning process. |
|-------------------|------------------------------------------------------------------------------------------------------------------------------------------------|
| Strongly agree    | 855                                                                                                                                            |
| Agree             | 372                                                                                                                                            |
| Neutral           | 12                                                                                                                                             |
| Disagree          | 4                                                                                                                                              |
| Strongly disagree | 2                                                                                                                                              |