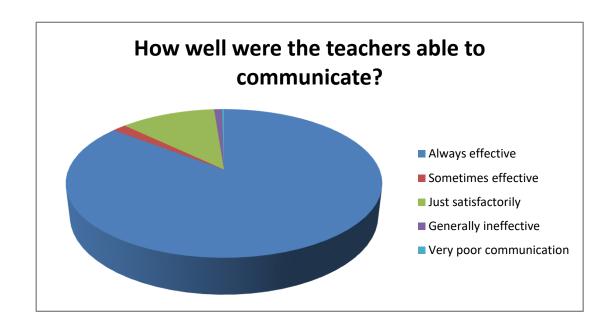

|                         | How well were the teachers able to communicate? |
|-------------------------|-------------------------------------------------|
| Always effective        | 1064                                            |
| Sometimes effective     | 21                                              |
| Just satisfactorily     | 145                                             |
| Generally ineffective   | 12                                              |
| Very poor communication | 3                                               |