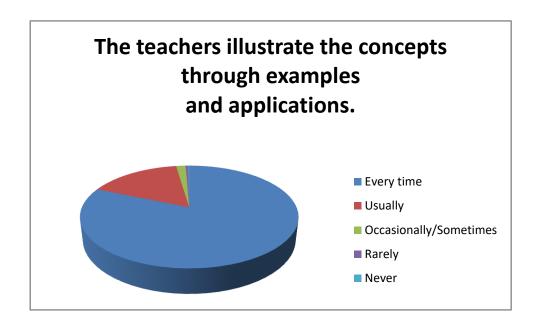

|                        | The teachers illustrate the concepts through examples and applications. |
|------------------------|-------------------------------------------------------------------------|
| Every time             | 1013                                                                    |
| Usually                | 203                                                                     |
| Occasionally/Sometimes | 21                                                                      |
| Rarely                 | 6                                                                       |
| Never                  | 2                                                                       |