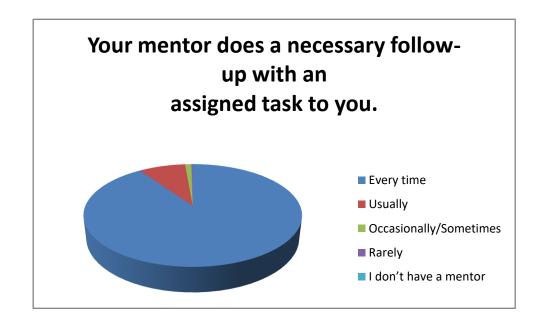

|                        | Your mentor does a necessary follow-up with an assigned task to you. |
|------------------------|----------------------------------------------------------------------|
| Every time             | 1125                                                                 |
| Usually                | 103                                                                  |
| Occasionally/Sometimes | 14                                                                   |
| Rarely                 | 3                                                                    |
| I don't have a mentor  | 0                                                                    |