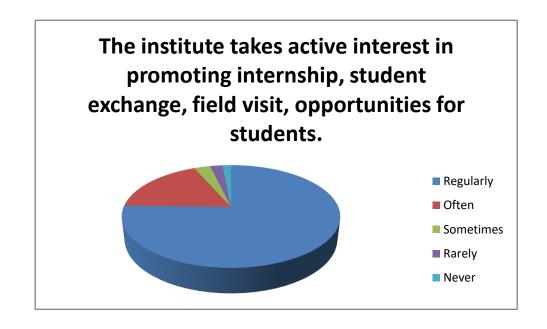

|           | The institute takes active interest in promoting internship, student exchange, field visit, opportunities for students. |
|-----------|-------------------------------------------------------------------------------------------------------------------------|
| Regularly | 939                                                                                                                     |
| Often     | 224                                                                                                                     |
| Sometimes | 36                                                                                                                      |
| Rarely    | 27                                                                                                                      |
| Never     | 19                                                                                                                      |