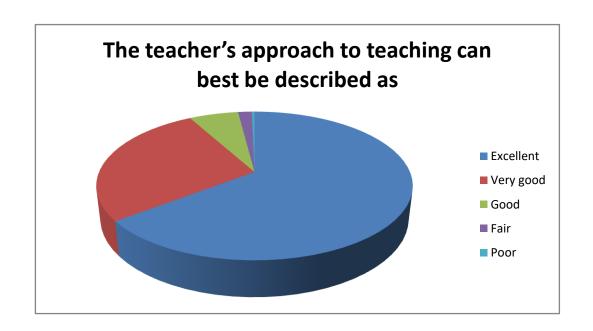

|           | The teacher's approach to teaching can best be described as |
|-----------|-------------------------------------------------------------|
| Excellent | 804                                                         |
| Very good | 341                                                         |
| Good      | 75                                                          |
| Fair      | 21                                                          |
| Poor      | 4                                                           |